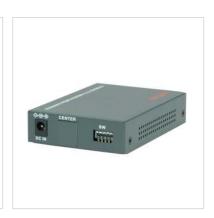

## ROLINE RC-100FX/ST Fast Ethernet Converter, RJ-45 to ST, Loop-back

**Product No.** 21.13.1070

Manufacturer ROLINE

Manufacturer No. 21.13.1070

**EAN (single piece)** 7611990167753

- These converters are the ideal connectivity solution for networks using a combination of STP and fiber optic types
- Provides media conversion from STP to multimode ST media type
- RC-100FX/ST: The maximum cable length for fiber is 2000 m by using a 50/125µm fiber
- Power supplied by included external power supply
- Colour: grey
- Dimensions (WxLxH): 72.5 x 108 x 23 mm
- Contents: Converter, power supply (7.5V DC, 500mA), manual

## **Technical specifications**

| Manufacturer           | ROLINE                                           |
|------------------------|--------------------------------------------------|
| Product group          | Network converters                               |
| Product type           | Media Converter                                  |
| Colour                 | black                                            |
| Scope of delivery      | Converter, power supply (7.5V DC, 500mA), manual |
| RJ-45 Port (Mbps/s)    | 10/100                                           |
| Fibre Ports (Mbps)     | 100                                              |
| Quantity of RJ45 ports | 1                                                |

| Quantity of fibre ST ports  | 1          |
|-----------------------------|------------|
| Converts to                 | RJ-45/ST   |
| Fibre                       | Multimode  |
| Ethernet fibre standard     | 100Base-FX |
| Max. range 50 μm fibre      | 2km        |
| Max. range 62,5 μm<br>fibre | 2km        |