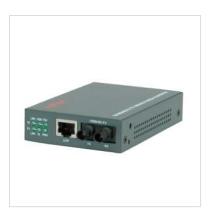

## ROLINE RC-100FX/ST Fast Ethernet Converter, RJ-45 to ST, Loop-back

**Product No.** 21.13.1070

Manufacturer ROLINE

Manufacturer No. 21.13.1070

**EAN (single piece)** 7611990167753

- These converters are the ideal connectivity solution for networks using a combination of STP and fiber optic types
- Provides media conversion from STP to multimode ST media type
- RC-100FX/ST: The maximum cable length for fiber is 2000 m by using a 50/125µm fiber
- Power supplied by included external power supply
- Colour: grey
- Dimensions (WxLxH): 72.5 x 108 x 23 mm
- Contents: Converter, power supply (7.5V DC, 500mA), manual

## **Technical specifications**

| Manufacturer           | ROLINE                                           |
|------------------------|--------------------------------------------------|
| Product group          | Network converters                               |
| Product type           | Media Converter                                  |
| Colour                 | black                                            |
| Scope of delivery      | Converter, power supply (7.5V DC, 500mA), manual |
| RJ-45 Port (Mbps/s)    | 10/100                                           |
| Fibre Ports (Mbps)     | 100                                              |
| Quantity of RJ45 ports | 1                                                |

| Quantity of fibre ST ports  | 1          |
|-----------------------------|------------|
| Converts to                 | RJ-45/ST   |
| Fibre                       | Multimode  |
| Ethernet fibre standard     | 100Base-FX |
| Max. range 50 μm fibre      | 2km        |
| Max. range 62,5 μm<br>fibre | 2km        |